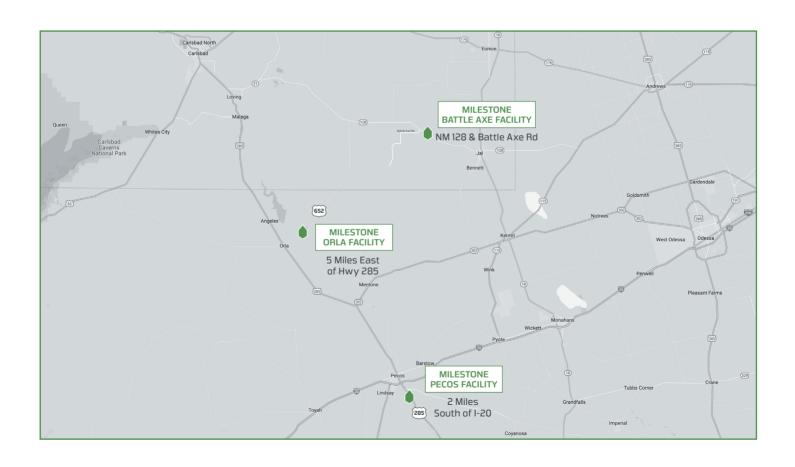

# **ORLA SLURRY INJECTION** AND LANDFILL FACILITY

HOURS 24 HOURS

SLURRY 432-789-1250

LANDFILL 432-789-1242

**ADDRESS** 447 FM 652 E Orla, TX 79770

SCAN TO OPEN WITH GOOGLE MAPS

# **PECOS SLURRY INJECTION FACILITY**

HOURS 24 HOURS

CONTACT 432-652-6895

ADDRESS 333 County Road 115 Pecos, TX 79772

SCAN TO OPEN WITH GOOGLE MAPS

# **BATTLE AXE SLURRY INJECTION FACILITY**

HOURS 24 HOURS

CONTACT 575-214-6800

ADDRESS 1290 NM Highway 128, Jal, NM 88252

SCAN TO OPEN WITH GOOGLE MAPS