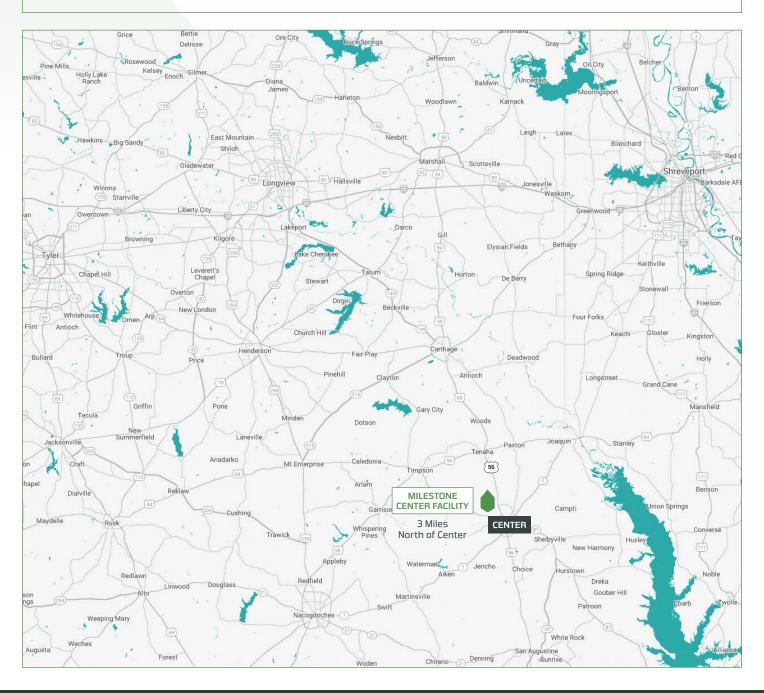

# **EAST TEXAS**

# **CENTER FACILITY**

HOURS
24 HOURS

**CONTACT** 936-598-9847

**ADDRESS** 1077 US-96 N Center, TX 75935 SCAN TO OPEN WITH GOOGLE MAPS