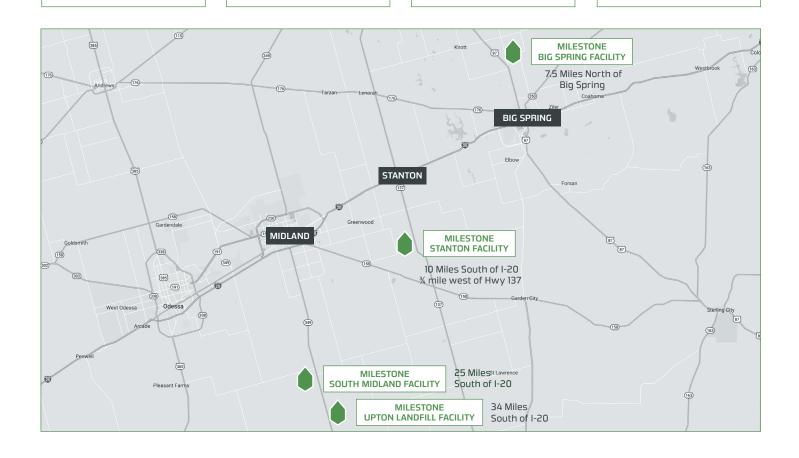

## **MIDLAND BASIN**

# UPTON LANDFILL FACILITY

HOURS

**CONTACT** 432-789-1630

ADDRESS 19592 N State Highway 349 Midkiff, TX 79755

SCAN TO OPEN WITH GOOGLE MAPS

## SOUTH MIDLAND SLURRY STANTON SLURRY INJECTION INJECTION FACILITY AND LANDFILL FACILITY

HOURS 24 HOURS

**CONTACT** 432-305-4360

ADDRESS 27471 N State Highway 349 Midkiff, TX 79755

SCAN TO OPEN WITH GOOGLE MAPS HOURS

**CONTACT** 432-698-1870

ADDRESS 512 County Road 470 Stanton, TX 79782

SCAN TO OPEN
WITH GOOGLE MAPS

# BIG SPRING SLURRY INJECTION FACILITY

HOURS 24 HOURS

**CONTACT** 432-242-3470

ADDRESS 513 County Road 36A Luther, TX 79720

SCAN TO OPEN WITH GOOGLE MAPS